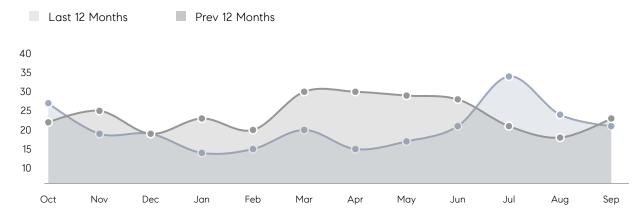

| % OF ASKING PRICE  | 101%      | 100%      |          |
|                | AVERAGE SOLD PRICE | \$592,627 | \$600,216 | -1%      |
|                | # OF CONTRACTS     | 12        | 11        | 9%       |
|                | NEW LISTINGS       | 9         | 17        | -47%     |
| Condo/Co-op/TH | AVERAGE DOM        | -         | -         | -        |
|                | % OF ASKING PRICE  | -         | -         |          |
|                | AVERAGE SOLD PRICE | -         | -         | -        |
|                | # OF CONTRACTS     | 1         | 1         | 0%       |
|                | NEW LISTINGS       | 1         | 0         | 0%       |
|                |                    |           |           |          |

# Hillsdale

#### SEPTEMBER 2021

#### Monthly Inventory





### Contracts By Price Range

### Listings By Price Range



COMPASS

 $\sim$   $\sim$   $\sim$   $\sim$   $\sim$ / / / / / / / //// | | | | | / ------

Compass makes no representations or warranties, express or implied, with respect to future market conditions or prices of residential product at the time the subject property or any competitive property is complete and ready for occupancy or with respect to any report, study, finding, recommendation or other information provided by Compass herein. Moreover, no warranty, express or implied, is made or should be assumed regarding the accuracy, adequacy, completeness, legality, reliability, merchantability or fitness for a particular purpose of any information, in part or whole, contained herein. All material is presented with the underst