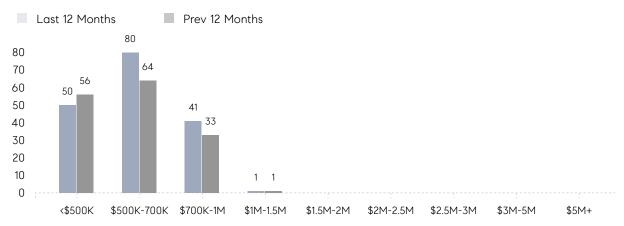

| % OF ASKING PRICE  | 101%      | 100%      |          |
|                | AVERAGE SOLD PRICE | \$592,627 | \$600,216 | -1%      |
|                | # OF CONTRACTS     | 12        | 11        | 9%       |
|                | NEW LISTINGS       | 9         | 17        | -47%     |
| Condo/Co-op/TH | AVERAGE DOM        | -         | -         | -        |
|                | % OF ASKING PRICE  | -         | -         |          |
|                | AVERAGE SOLD PRICE | -         | -         | -        |
|                | # OF CONTRACTS     | 1         | 1         | 0%       |
|                | NEW LISTINGS       | 1         | 0         | 0%       |
|                |                    |           |           |          |

# Hillsdale

#### SEPTEMBER 2021

#### Monthly Inventory





### Contracts By Price Range

### Listings By Price Range



COMPASS

 $\sim$   $\sim$   $\sim$   $\sim$   $\sim$ / / / / / / / //// | | | | | / ------

Compass makes no representations or warranties, express or implied, with respect to future market conditions or prices of residential product at the time the subject property or any competitive property is complete and ready for occupancy or with respect to any report, study, finding, recommendation or other information provided by Compass herein. Moreover, no warranty, express or implied, is made or should be assumed regarding the accuracy, adequacy, completeness, legality, reliability, merchantability or fitness for a particular purpose of any information, in part or whole, contained herein. All material is presented with the understan